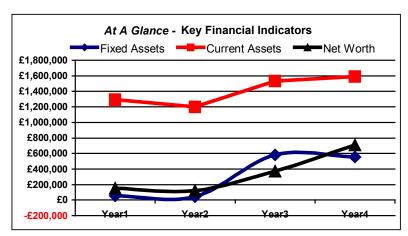

nd B#L Ltd                                     |
| 268. C##nty #h##f#tt#ng ##rv#c## Ltd     | 327. R#t##l B##k D###l#y Ltd              | 386. Lynt#n Gr##nw##d Ltd                             |

Source: MTW Research / Company Accounts

## 3.2.2 Individual Shopfitters Company Sales Revenues

The following table illustrates the estimated turnover for each company for 2008:-

Table 31: Turnover Estimates (£M) 2008 - Shopfitters

# 4. Shopfitters Company Profiles

#### Sample Plc - Company Overview & 'At a Glance'

Sample Place Sample Road Sample Hertfordshire Postcode Tel: Sample

Sample Plc is a Public limited with share capital company, incorporated on November 22, 1996. The company's main activities are recorded by Companies House as "The manufacture and distribution of shop fittings and



display equipment". In early 2009, the company has an estimated 50-60 employees.

To year end 31-Dec-05, Sample Plc is estimated to have achieved a turnover of around £4.0 million. Pre-tax profit for the same period is estimated at around £0.1 million.

The following table briefly provides a top line overview on Sample Plc:-

| Company Name                     | Sample Plc                                                               |
|----------------------------------|--------------------------------------------------------------------------|
| Brief Description of Activities  | The manufacture and distribution of shop fittings and display equipment. |
| Parent Company                   | Sample LIMITED                                                           |
| Ultimate Holding Com