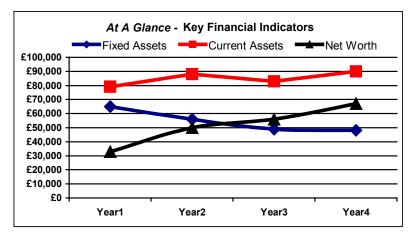

8                         | £4,736                        | £2,615                        |  |  |
| Sales per Employee                               | £60,980                       | £59,373                       | £73,830                       | £77,519                       |  |  |
| 1                                                | 1                             | I                             | ı                             |                               |  |  |

#### Sample Ltd - Company Overview & 'At a Glance'

Unit 3a-3c Sample Industrial Estate Sample Road Liskeard Cornwall Sample Tel: Sample

Sample Ltd is a private limited with share capital company, incorporated on October 14, 1997. The company's main activities are recorded by Companies House as "Manufacture of other office



and shop furniture". In early 2009, the company has an estimated 5-10 employees.

To year end 31-Mar-08, Sample Ltd is estimated to have achieved a turnover of around £0.3 million.

The following table briefly provides a top line overview on Sample Ltd:-

| Company Name                     | Sample Ltd                                      |
|----------------------------------|-------------------------------------------------|
| Brief Description of Activities  | Manufacture of other office and shop furniture. |
| Parent Company                   | n/a                                             |
| Ultimate Holding Company         | n/a                                             |
| Estimated Number of Employees    | 5-10                                            |
| Senior Decision Ma