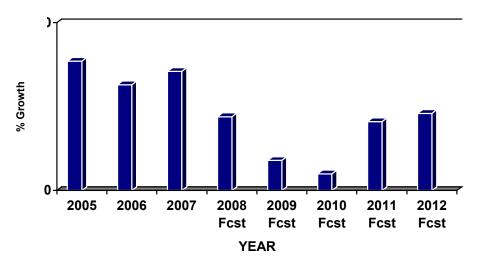

October 2008

Rank & Profile Report Contents

| 1.                                                                 | INTRODUCTION TO RANK & PROFILE REPORTS                                                                                                                                                                                                                                                                                                                                                                                                                                                                                                                                                                                                                                                                                                                                                                                                                                                                                                                                                                                                                                                                                                                                                                                                                                                                                                                         | 8                                                                                                                                |
|--------------------------------------------------------------------|----------------------------------------------------------------------------------------------------------------------------------------------------------------------------------------------------------------------------------------------------------------------------------------------------------------------------------------------------------------------------------------------------------------------------------------------------------------------------------------------------------------------------------------------------------------------------------------------------------------------------------------------------------------------------------------------------------------------------------------------------------------------------------------------------------------------------------------------------------------------------------------------------------------------------------------------------------------------------------------------------------------------------------------------------------------------------------------------------------------------------------------------------------------------------------------------------------------------------------------------------------------------------------------------------------------------------------------------------------------|----------------------------------------------------------------------------------------------------------------------------------|
| <b>2</b> . 2.1                                                     | UK FACILITIES MANAGEMENT MARKET Introduction to this Rank & Profile Report Facilities Management Industry Overview 2004-2012 Average Facilities Management market Performance 2004-2012 Facilities Management market Ranking Company Profile & Sales Leads                                                                                                                                                                                                                                                                                                                                                                                                                                                                                                                                                                                                                                                                                                                                                                                                                                                                                                                                                                                                                                                                                                     | 9<br>9<br>9<br>9<br>9                                                                                                            |
| 2.2                                                                | Facilities Management Industry Competitor Listing                                                                                                                                                                                                                                                                                                                                                                                                                                                                                                                                                                                                                                                                                                                                                                                                                                                                                                                                                                                                                                                                                                                                                                                                                                                                                                              | 10                                                                                                                               |
| 2.3<br>2.3.1<br>2.3.2<br>2.3.3<br>2.3.4<br>2.3.5                   | Facilities Management Market Performance 2004-2012 Facilities Management Industry Sales Revenue 2004-2012 Facilities Management Market Profit 2004-2012 Facilities Management Market Assets 2005-2012 Facilities Management Market Liabilities 2004-2012 Facilities Management Market Net Worth 2004-2012                                                                                                                                                                                                                                                                                                                                                                                                                                                                                                                                                                                                                                                                                                                                                                                                                                                                                                                                                                                                                                                      | 11<br>13<br>15<br>17                                                                                                             |
| 2.4<br>2.4.1<br>2.4.2<br>2.4.3<br>2.4.4<br>2.4.5<br>2.4.6<br>2.4.7 | Facilities Management Industry Trend Indicators  FM Industry Market Share by Growth, Decline & Static Sales  FM Industry – Structural Changes Over Last 12 Months  UK FM Industry – Volume Market Share by Risk Rating 2008  FM Market Structure – Volume Share by Geographical Region 2008  FM Market Structure – Volume Share by Number of Employees 2008  FM Market Structure – Volume Share by Turnover Band 2008  FM Industry – Share by Location / Office Type 2008                                                                                                                                                                                                                                                                                                                                                                                                                                                                                                                                                                                                                                                                                                                                                                                                                                                                                      | 21<br>22<br>22<br>24<br>24<br>25<br>26                                                                                           |
| 2.5<br>2.5.1<br>2.5.2<br>2.5.3<br>2.5.4<br>2.5.5<br>2.5.6          | Facilities Management Average Sales Performance 2004-2012 Facilities Management Market Average Sales Revenue 2004-2012 Facilities Management Market Average Profitability 2004-2012 Facilities Management Market Average Assets 2004-2012 Facilities Management company Average Liabilities 2004-2012 Facilities Management Market Average Net Worth 2004-2012 Facilities Management Average Employee/Sales Ratio 2004-2012                                                                                                                                                                                                                                                                                                                                                                                                                                                                                                                                                                                                                                                                                                                                                                                                                                                                                                                                    | 27<br>29<br>31<br>32<br>34<br>35                                                                                                 |
| 3.<br>3.1<br>3.2<br>3.2.1<br>3.2.2                                 | FACILITIES MANAGEMENT COMPANY RANKINGS Introduction to the Rankings Facilities Management market Sales Estimates & Turnover Ranking 2007 Facilities Management Ranking by Turnover - 2007 Individual FM Company Sales Revenues                                                                                                                                                                                                                                                                                                                                                                                                                                                                                                                                                                                                                                                                                                                                                                                                                                                                                                                                                                                                                                                                                                                                 | 36<br>37<br>37<br>38                                                                                                             |
| 3.3<br>3.4<br>3.5<br>3.6                                           | Facilities Management Ranking by Profit - 2007 Ranking by Total Assets - 2007 Ranking by Net Worth - 2007 Ranking by Number of Employees                                                                                                                                                                                                                                                                                                                                                                                                                                                                                                                                                                                                                                                                                                                                                                                                                                                                                                                                                                                                                                                                                                                                                                                                                       | 40<br>41<br>42<br>43                                                                                                             |
| 4.                                                                 | Accuro FM - Company Overview & 'At a Glance' Acme Facilities Management Manchester Ltd - Company Overview & 'At a Glance' Active Facilities Management Ltd - Company Overview & 'At a Glance' Acuity Management Solutions Ltd - Company Overview & 'At a Glance' Sample Company Ltd - Company Overview & 'At a Glance' Sample Company Ptc - Company Overview & 'At a Glance' Andron Contract Services Ltd - Company Overview & 'At a Glance' Aramark Ltd - Company Overview & 'At a Glance' Arneil & Johnston - Company Overview & 'At a Glance' Asm Facilities - Company Overview & 'At a Glance' AwG Group Ltd - Company Overview & 'At a Glance' Axcess Solutions Ltd - Company Overview & 'At a Glance' B.B.M Contracts Ltd - Company Overview & 'At a Glance' Babcock Dyncorp - Company Overview & 'At a Glance' Babcock International Group Plc - Company Overview & 'At a Glance' Babcock Support Services Ltd - Company Overview & 'At a Glance' Best Fit Business Solutions - Company Overview & 'At a Glance' Capita Group Plc - Company Overview & 'At a Glance' Carillion (Am) Limited - Company Overview & 'At a Glance' Carillion Enterprise - Company Overview & 'At a Glance' Carisway - Company Overview & 'At a Glance' Chartwell Facilities Management - Company Overview & 'At a Glance' Clarke Chapman - Company Overview & 'At a Glance' | 44<br>45<br>46<br>47<br>48<br>49<br>50<br>51<br>52<br>53<br>54<br>55<br>56<br>67<br>58<br>60<br>61<br>62<br>63<br>64<br>65<br>66 |