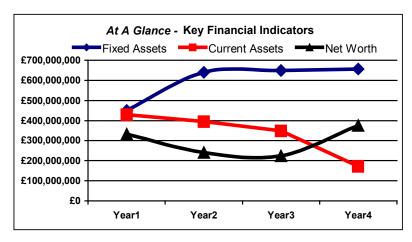

October 2008

Rank & Profile Report Contents

| 1.                                                                 | INTRODUCTION TO RANK & PROFILE REPORTS                                                                                                                                                                                                                                                                                                                                                                                                                                                                                                                                                                                                                                                                                                                                                                                                                                                                                                                                                                                                                                                                                                                                                                                                                                                                                                                         | 8                                                                                                                                |
|--------------------------------------------------------------------|----------------------------------------------------------------------------------------------------------------------------------------------------------------------------------------------------------------------------------------------------------------------------------------------------------------------------------------------------------------------------------------------------------------------------------------------------------------------------------------------------------------------------------------------------------------------------------------------------------------------------------------------------------------------------------------------------------------------------------------------------------------------------------------------------------------------------------------------------------------------------------------------------------------------------------------------------------------------------------------------------------------------------------------------------------------------------------------------------------------------------------------------------------------------------------------------------------------------------------------------------------------------------------------------------------------------------------------------------------------|----------------------------------------------------------------------------------------------------------------------------------|
| <b>2</b> . 2.1                                                     | UK FACILITIES MANAGEMENT MARKET Introduction to this Rank & Profile Report Facilities Management Industry Overview 2004-2012 Average Facilities Management market Performance 2004-2012 Facilities Management market Ranking Company Profile & Sales Leads                                                                                                                                                                                                                                                                                                                                                                                                                                                                                                                                                                                                                                                                                                                                                                                                                                                                                                                                                                                                                                                                                                     | 9<br>9<br>9<br>9<br>9                                                                                                            |
| 2.2                                                                | Facilities Management Industry Competitor Listing                                                                                                                                                                                                                                                                                                                                                                                                                                                                                                                                                                                                                                                                                                                                                                                                                                                                                                                                                                                                                                                                                                                                                                                                                                                                                                              | 10                                                                                                                               |
| 2.3<br>2.3.1<br>2.3.2<br>2.3.3<br>2.3.4<br>2.3.5                   | Facilities Management Market Performance 2004-2012 Facilities Management Industry Sales Revenue 2004-2012 Facilities Management Market Profit 2004-2012 Facilities Management Market Assets 2005-2012 Facilities Management Market Liabilities 2004-2012 Facilities Management Market Net Worth 2004-2012                                                                                                                                                                                                                                                                                                                                                                                                                                                                                                                                                                                                                                                                                                                                                                                                                                                                                                                                                                                                                                                      | 11<br>13<br>15<br>17                                                                                                             |
| 2.4<br>2.4.1<br>2.4.2<br>2.4.3<br>2.4.4<br>2.4.5<br>2.4.6<br>2.4.7 | Facilities Management Industry Trend Indicators  FM Industry Market Share by Growth, Decline & Static Sales  FM Industry – Structural Changes Over Last 12 Months  UK FM Industry – Volume Market Share by Risk Rating 2008  FM Market Structure – Volume Share by Geographical Region 2008  FM Market Structure – Volume Share by Number of Employees 2008  FM Market Structure – Volume Share by Turnover Band 2008  FM Industry – Share by Location / Office Type 2008                                                                                                                                                                                                                                                                                                                                                                                                                                                                                                                                                                                                                                                                                                                                                                                                                                                                                      | 21<br>22<br>22<br>24<br>24<br>25<br>26                                                                                           |
| 2.5<br>2.5.1<br>2.5.2<br>2.5.3<br>2.5.4<br>2.5.5<br>2.5.6          | Facilities Management Average Sales Performance 2004-2012 Facilities Management Market Average Sales Revenue 2004-2012 Facilities Management Market Average Profitability 2004-2012 Facilities Management Market Average Assets 2004-2012 Facilities Management company Average Liabilities 2004-2012 Facilities Management Market Average Net Worth 2004-2012 Facilities Management Average Employee/Sales Ratio 2004-2012                                                                                                                                                                                                                                                                                                                                                                                                                                                                                                                                                                                                                                                                                                                                                                                                                                                                                                                                    | 27<br>29<br>31<br>32<br>34<br>35                                                                                                 |
| 3.<br>3.1<br>3.2<br>3.2.1<br>3.2.2                                 | FACILITIES MANAGEMENT COMPANY RANKINGS Introduction to the Rankings Facilities Management market Sales Estimates & Turnover Ranking 2007 Facilities Management Ranking by Turnover - 2007 Individual FM Company Sales Revenues                                                                                                                                                                                                                                                                                                                                                                                                                                                                                                                                                                                                                                                                                                                                                                                                                                                                                                                                                                                                                                                                                                                                 | 36<br>37<br>37<br>38                                                                                                             |
| 3.3<br>3.4<br>3.5<br>3.6                                           | Facilities Management Ranking by Profit - 2007 Ranking by Total Assets - 2007 Ranking by Net Worth - 2007 Ranking by Number of Employees                                                                                                                                                                                                                                                                                                                                                                                                                                                                                                                                                                                                                                                                                                                                                                                                                                                                                                                                                                                                                                                                                                                                                                                                                       | 40<br>41<br>42<br>43                                                                                                             |
| 4.                                                                 | Accuro FM - Company Overview & 'At a Glance' Acme Facilities Management Manchester Ltd - Company Overview & 'At a Glance' Active Facilities Management Ltd - Company Overview & 'At a Glance' Acuity Management Solutions Ltd - Company Overview & 'At a Glance' Sample Company Ltd - Company Overview & 'At a Glance' Sample Company Ptc - Company Overview & 'At a Glance' Andron Contract Services Ltd - Company Overview & 'At a Glance' Aramark Ltd - Company Overview & 'At a Glance' Arneil & Johnston - Company Overview & 'At a Glance' Asm Facilities - Company Overview & 'At a Glance' AwG Group Ltd - Company Overview & 'At a Glance' Axcess Solutions Ltd - Company Overview & 'At a Glance' B.B.M Contracts Ltd - Company Overview & 'At a Glance' Babcock Dyncorp - Company Overview & 'At a Glance' Babcock International Group Plc - Company Overview & 'At a Glance' Babcock Support Services Ltd - Company Overview & 'At a Glance' Best Fit Business Solutions - Company Overview & 'At a Glance' Capita Group Plc - Company Overview & 'At a Glance' Carillion (Am) Limited - Company Overview & 'At a Glance' Carillion Enterprise - Company Overview & 'At a Glance' Carisway - Company Overview & 'At a Glance' Chartwell Facilities Management - Company Overview & 'At a Glance' Clarke Chapman - Company Overview & 'At a Glance' | 44<br>45<br>46<br>47<br>48<br>49<br>50<br>51<br>52<br>53<br>54<br>55<br>56<br>67<br>58<br>60<br>61<br>62<br>63<br>64<br>65<br>66 |