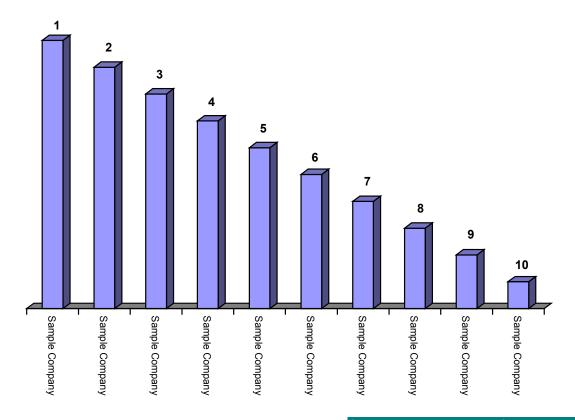

# © MTW Research 2008 Rank & Profile Report Contents

| 1.<br>2.     | INTRODUCTION TO COMPETITOR RANK & PROFILE REPORTS COMPETITOR RANKING - BEDROOM FURNITURE MARKET                     | 13<br>14 |
|--------------|---------------------------------------------------------------------------------------------------------------------|----------|
| 2.1          | Introduction to this Rank & Profile Report Rank                                                                     | 14<br>14 |
|              | Profile                                                                                                             | 14       |
| 2.2          | Bedroom Furniture Competitor Listing                                                                                | 15       |
| 3.           | BEDROOM FURNITURE MARKET COMPETITOR RANKINGS                                                                        | 17       |
| 3.1          | Introduction to the Rankings                                                                                        | 17       |
| 3.2          | Ranking by Turnover                                                                                                 | 17       |
| 3.2.1        | Top 10 Ranking Companies by Estimated Turnover 2007                                                                 | 17       |
| 3.2.2        | Top 100 Ranking Companies by Estimated Turnover 2007                                                                | 18       |
| 3.3          | Ranking by Profit                                                                                                   | 19       |
| 3.3.1        | Top 10 Ranking Companies by Estimated Profit 2007                                                                   | 19       |
| 3.3.2        | Top 100 Ranking Companies by Estimated Profit 2007                                                                  | 20       |
| 3.4          | Ranking by Fastest Asset Growth                                                                                     | 21       |
| 3.4.1        | Top 10 Ranking Companies by Fastest Asset Growth 2007                                                               | 21       |
| 3.4.2        | Top 100 Ranking Companies by Asset Growth 2004- 2007                                                                | 22       |
| 3.5          | Net Worth Ranking 2006/2007                                                                                         | 23       |
| 3.5.1        | Top 10 Ranking Companies by Estimated Net Worth 2006/2007                                                           | 23<br>23 |
| 3.5.2<br>3.6 | Top 100 Ranking Companies by Net Worth 2006/7                                                                       | 25       |
| 3.6.1        | Ranking by Fastest Net Worth Growth Top 10 Companies by Estimated Net Worth Growth 2004-2007                        | 25       |
| 3.6.2        | Top 100 Ranking Companies by Growth in Net Worth 2004-2007                                                          | 25       |
| 3.7          | Ranking by Number of Employees                                                                                      | 27       |
| 3.7.1        | Top 10 Companies by Number of Employees                                                                             | 27       |
| 3.7.2        | Top 100 Ranking Companies by Number of Employees in 2007                                                            | 27       |
| 4.           | BEDROOM FURNITURE COMPETITORS – KEY STATISTICS 2004-2007                                                            | 29       |
| 4.1          | Turnover Change –Top 100 Companies by % Growth 2004-2007                                                            | 29       |
| 4.1.1        | Top 10 Companies by % Change in Turnover 204-2007                                                                   | 29       |
| 4.1.2        | Top 100 Ranking Companies by % Change in Turnover in 2007                                                           | 29       |
| 4.2          | Profit Before Tax– Top 100 Companies By Estimated % Growth 2004-2007                                                | 31       |
| 4.2.1        | Top 10 Companies by % Change in Pre-Tax Profit 2004-2007                                                            | 31       |
| 4.2.2        | Top 100 Companies by % Change in Pre Tax Profit 2004-2007                                                           | 31       |
| 4.3          | Key Financial Indicators - Top 50 Bedroom Furniture Companies 2006/2007                                             | 33       |
| 4.3.1        | Debtors – Top 50 Companies                                                                                          | 33       |
| 4.3.2        | Fixed & Current Assets – Top 50 Companies                                                                           | 34       |
| 4.3.3        | Current & Long Term Liabilities – Top 50 Companies                                                                  | 35       |
| 4.3.4        | Net Worth – Top 50 Bedroom Furniture Companies                                                                      | 36       |
| 5.           | PROFILES – BEDROOM FURNITURE MARKET COMPETITORS                                                                     | 37       |
|              | A & M Robinson Ltd - Key Financial Profile & Indicators                                                             | 37       |
|              | Academy Bedrooms Ltd - Key Financial Profile & Indicators                                                           | 38       |
|              | Adam Furniture Group plc - Key Financial Profile & Indicators                                                       | 39       |
|              | Alloa Bedroom Centre Ltd - Key Financial Profile & Indicators                                                       | 40       |
|              | Alstons Cabinets Ltd - Key Financial Profile & Indicators                                                           | 41       |
|              | And So To Bed Ltd - Key Financial Profile & Indicators                                                              | 42       |
|              | Ashbourne & Maple Ltd - Key Financial Profile & Indicators                                                          | 43       |
|              | Ashley Ann Ltd - Key Financial Profile & Indicators                                                                 | 44       |
|              | Avon Interiors Ltd - Key Financial Profile & Indicators                                                             | 45       |
|              | B B Trade Kitchens and Bedrooms Ltd - Key Financial Profile & Indicators                                            | 46       |
|              | B K S Interior Designs Ltd - Key Financial Profile & Indicators                                                     | 47       |
|              | B M S Kitchens & Bedrooms Ltd - Key Financial Profile & Indicators                                                  | 48       |
|              | Barwoods Bedrooms - Key Financial Profile & Indicators                                                              | 49       |
|              | Bed Shop Ltd - Key Financial Profile & Indicators                                                                   | 50       |
|              | Beds Direct Nationwide Ltd - Key Financial Profile & Indicators Birch Bedrooms - Key Financial Profile & Indicators | 51<br>52 |
|              | Bollin Holme Bedrooms Ltd - Key Financial Profile & Indicators                                                      | 52       |
|              | Brian How Fitted Bedroom Furniture Ltd - Key Financial Profile & Indicators                                         | 54       |
|              | Britannia Wardrobes Ltd - Key Financial Profile & Indicators                                                        | 52<br>55 |
|              | Broadway Kitchens & Bedrooms (Midlands) Ltd - Key Financial Profile & Indicators                                    | 56       |
|              | Broadway Kitchens & Bedrooms Ltd - Key Financial Profile & Indicators                                               | 57       |
|              | Browns Bedrooms & Kitchens Ltd - Key Financial Profile & Indicators                                                 | 58       |
|              |                                                                                                                     | -        |