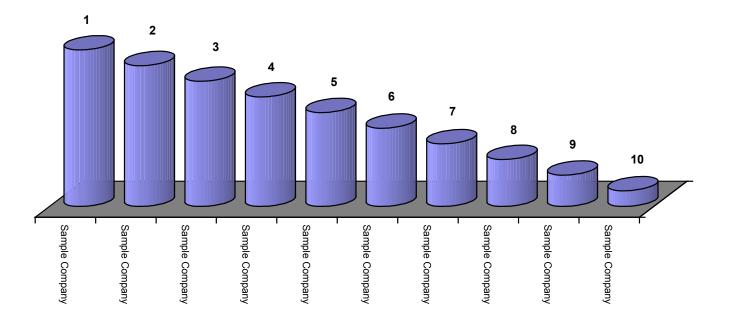

# © MTW Research 2008 Rank & Profile Report Contents

| 1.<br>2.     | INTRODUCTION TO COMPETITOR RANK & PROFILE REPORTS COMPETITOR RANKING - BEDROOM FURNITURE MARKET                     | 13<br>14 |
|--------------|---------------------------------------------------------------------------------------------------------------------|----------|
| 2.1          | Introduction to this Rank & Profile Report Rank                                                                     | 14<br>14 |
|              | Profile                                                                                                             | 14       |
| 2.2          | Bedroom Furniture Competitor Listing                                                                                | 15       |
| 3.           | BEDROOM FURNITURE MARKET COMPETITOR RANKINGS                                                                        | 17       |
| 3.1          | Introduction to the Rankings                                                                                        | 17       |
| 3.2          | Ranking by Turnover                                                                                                 | 17       |
| 3.2.1        | Top 10 Ranking Companies by Estimated Turnover 2007                                                                 | 17       |
| 3.2.2        | Top 100 Ranking Companies by Estimated Turnover 2007                                                                | 18       |
| 3.3          | Ranking by Profit                                                                                                   | 19       |
| 3.3.1        | Top 10 Ranking Companies by Estimated Profit 2007                                                                   | 19       |
| 3.3.2        | Top 100 Ranking Companies by Estimated Profit 2007                                                                  | 20       |
| 3.4          | Ranking by Fastest Asset Growth                                                                                     | 21       |
| 3.4.1        | Top 10 Ranking Companies by Fastest Asset Growth 2007                                                               | 21       |
| 3.4.2        | Top 100 Ranking Companies by Asset Growth 2004- 2007                                                                | 22       |
| 3.5          | Net Worth Ranking 2006/2007                                                                                         | 23       |
| 3.5.1        | Top 10 Ranking Companies by Estimated Net Worth 2006/2007                                                           | 23<br>23 |
| 3.5.2<br>3.6 | Top 100 Ranking Companies by Net Worth 2006/7                                                                       | 25       |
| 3.6.1        | Ranking by Fastest Net Worth Growth Top 10 Companies by Estimated Net Worth Growth 2004-2007                        | 25       |
| 3.6.2        | Top 100 Ranking Companies by Growth in Net Worth 2004-2007                                                          | 25       |
| 3.7          | Ranking by Number of Employees                                                                                      | 27       |
| 3.7.1        | Top 10 Companies by Number of Employees                                                                             | 27       |
| 3.7.2        | Top 100 Ranking Companies by Number of Employees in 2007                                                            | 27       |
| 4.           | BEDROOM FURNITURE COMPETITORS – KEY STATISTICS 2004-2007                                                            | 29       |
| 4.1          | Turnover Change –Top 100 Companies by % Growth 2004-2007                                                            | 29       |
| 4.1.1        | Top 10 Companies by % Change in Turnover 204-2007                                                                   | 29       |
| 4.1.2        | Top 100 Ranking Companies by % Change in Turnover in 2007                                                           | 29       |
| 4.2          | Profit Before Tax– Top 100 Companies By Estimated % Growth 2004-2007                                                | 31       |
| 4.2.1        | Top 10 Companies by % Change in Pre-Tax Profit 2004-2007                                                            | 31       |
| 4.2.2        | Top 100 Companies by % Change in Pre Tax Profit 2004-2007                                                           | 31       |
| 4.3          | Key Financial Indicators - Top 50 Bedroom Furniture Companies 2006/2007                                             | 33       |
| 4.3.1        | Debtors – Top 50 Companies                                                                                          | 33       |
| 4.3.2        | Fixed & Current Assets – Top 50 Companies                                                                           | 34       |
| 4.3.3        | Current & Long Term Liabilities – Top 50 Companies                                                                  | 35       |
| 4.3.4        | Net Worth – Top 50 Bedroom Furniture Companies                                                                      | 36       |
| 5.           | PROFILES – BEDROOM FURNITURE MARKET COMPETITORS                                                                     | 37       |
|              | A & M Robinson Ltd - Key Financial Profile & Indicators                                                             | 37       |
|              | Academy Bedrooms Ltd - Key Financial Profile & Indicators                                                           | 38       |
|              | Adam Furniture Group plc - Key Financial Profile & Indicators                                                       | 39       |
|              | Alloa Bedroom Centre Ltd - Key Financial Profile & Indicators                                                       | 40       |
|              | Alstons Cabinets Ltd - Key Financial Profile & Indicators                                                           | 41       |
|              | And So To Bed Ltd - Key Financial Profile & Indicators                                                              | 42       |
|              | Ashbourne & Maple Ltd - Key Financial Profile & Indicators                                                          | 43       |
|              | Ashley Ann Ltd - Key Financial Profile & Indicators                                                                 | 44       |
|              | Avon Interiors Ltd - Key Financial Profile & Indicators                                                             | 45       |
|              | B B Trade Kitchens and Bedrooms Ltd - Key Financial Profile & Indicators                                            | 46       |
|              | B K S Interior Designs Ltd - Key Financial Profile & Indicators                                                     | 47       |
|              | B M S Kitchens & Bedrooms Ltd - Key Financial Profile & Indicators                                                  | 48       |
|              | Barwoods Bedrooms - Key Financial Profile & Indicators                                                              | 49       |
|              | Bed Shop Ltd - Key Financial Profile & Indicators                                                                   | 50       |
|              | Beds Direct Nationwide Ltd - Key Financial Profile & Indicators Birch Bedrooms - Key Financial Profile & Indicators | 51<br>52 |
|              | Bollin Holme Bedrooms Ltd - Key Financial Profile & Indicators                                                      | 52       |
|              | Brian How Fitted Bedroom Furniture Ltd - Key Financial Profile & Indicators                                         | 54       |
|              | Britannia Wardrobes Ltd - Key Financial Profile & Indicators                                                        | 52<br>55 |
|              | Broadway Kitchens & Bedrooms (Midlands) Ltd - Key Financial Profile & Indicators                                    | 56       |
|              | Broadway Kitchens & Bedrooms Ltd - Key Financial Profile & Indicators                                               | 57       |
|              | Browns Bedrooms & Kitchens Ltd - Key Financial Profile & Indicators                                                 | 58       |
|              |                                                                                                                     | -        |