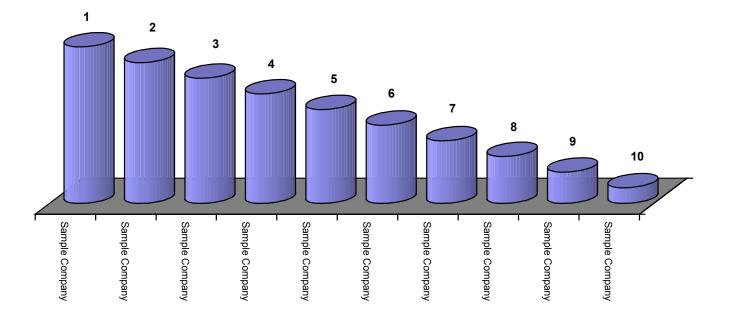

# © MTW Research 2008 Rank & Profile Report Contents

| 1.<br>2.     | INTRODUCTION TO COMPETITOR RANK & PROFILE REPORTS COMPETITOR RANKING - BEDROOM FURNITURE MARKET                     | 13<br>14 |
|--------------|---------------------------------------------------------------------------------------------------------------------|----------|
| 2.1          | Introduction to this Rank & Profile Report Rank                                                                     | 14<br>14 |
|              | Profile                                                                                                             | 14       |
| 2.2          | Bedroom Furniture Competitor Listing                                                                                | 15       |
| 3.           | BEDROOM FURNITURE MARKET COMPETITOR RANKINGS                                                                        | 17       |
| 3.1          | Introduction to the Rankings                                                                                        | 17       |
| 3.2          | Ranking by Turnover                                                                                                 | 17       |
| 3.2.1        | Top 10 Ranking Companies by Estimated Turnover 2007                                                                 | 17       |
| 3.2.2        | Top 100 Ranking Companies by Estimated Turnover 2007                                                                | 18       |
| 3.3          | Ranking by Profit                                                                                                   | 19       |
| 3.3.1        | Top 10 Ranking Companies by Estimated Profit 2007                                                                   | 19       |
| 3.3.2        | Top 100 Ranking Companies by Estimated Profit 2007                                                                  | 20       |
| 3.4          | Ranking by Fastest Asset Growth                                                                                     | 21       |
| 3.4.1        | Top 10 Ranking Companies by Fastest Asset Growth 2007                                                               | 21       |
| 3.4.2        | Top 100 Ranking Companies by Asset Growth 2004- 2007                                                                | 22       |
| 3.5          | Net Worth Ranking 2006/2007                                                                                         | 23       |
| 3.5.1        | Top 10 Ranking Companies by Estimated Net Worth 2006/2007                                                           | 23<br>23 |
| 3.5.2<br>3.6 | Top 100 Ranking Companies by Net Worth 2006/7                                                                       | 25       |
| 3.6.1        | Ranking by Fastest Net Worth Growth Top 10 Companies by Estimated Net Worth Growth 2004-2007                        | 25       |
| 3.6.2        | Top 100 Ranking Companies by Growth in Net Worth 2004-2007                                                          | 25       |
| 3.7          | Ranking by Number of Employees                                                                                      | 27       |
| 3.7.1        | Top 10 Companies by Number of Employees                                                                             | 27       |
| 3.7.2        | Top 100 Ranking Companies by Number of Employees in 2007                                                            | 27       |
| 4.           | BEDROOM FURNITURE COMPETITORS – KEY STATISTICS 2004-2007                                                            | 29       |
| 4.1          | Turnover Change –Top 100 Companies by % Growth 2004-2007                                                            | 29       |
| 4.1.1        | Top 10 Companies by % Change in Turnover 204-2007                                                                   | 29       |
| 4.1.2        | Top 100 Ranking Companies by % Change in Turnover in 2007                                                           | 29       |
| 4.2          | Profit Before Tax– Top 100 Companies By Estimated % Growth 2004-2007                                                | 31       |
| 4.2.1        | Top 10 Companies by % Change in Pre-Tax Profit 2004-2007                                                            | 31       |
| 4.2.2        | Top 100 Companies by % Change in Pre Tax Profit 2004-2007                                                           | 31       |
| 4.3          | Key Financial Indicators - Top 50 Bedroom Furniture Companies 2006/2007                                             | 33       |
| 4.3.1        | Debtors – Top 50 Companies                                                                                          | 33       |
| 4.3.2        | Fixed & Current Assets – Top 50 Companies                                                                           | 34       |
| 4.3.3        | Current & Long Term Liabilities – Top 50 Companies                                                                  | 35       |
| 4.3.4        | Net Worth – Top 50 Bedroom Furniture Companies                                                                      | 36       |
| 5.           | PROFILES – BEDROOM FURNITURE MARKET COMPETITORS                                                                     | 37       |
|              | A & M Robinson Ltd - Key Financial Profile & Indicators                                                             | 37       |
|              | Academy Bedrooms Ltd - Key Financial Profile & Indicators                                                           | 38       |
|              | Adam Furniture Group plc - Key Financial Profile & Indicators                                                       | 39       |
|              | Alloa Bedroom Centre Ltd - Key Financial Profile & Indicators                                                       | 40       |
|              | Alstons Cabinets Ltd - Key Financial Profile & Indicators                                                           | 41       |
|              | And So To Bed Ltd - Key Financial Profile & Indicators                                                              | 42       |
|              | Ashbourne & Maple Ltd - Key Financial Profile & Indicators                                                          | 43       |
|              | Ashley Ann Ltd - Key Financial Profile & Indicators                                                                 | 44       |
|              | Avon Interiors Ltd - Key Financial Profile & Indicators                                                             | 45       |
|              | B B Trade Kitchens and Bedrooms Ltd - Key Financial Profile & Indicators                                            | 46       |
|              | B K S Interior Designs Ltd - Key Financial Profile & Indicators                                                     | 47       |
|              | B M S Kitchens & Bedrooms Ltd - Key Financial Profile & Indicators                                                  | 48       |
|              | Barwoods Bedrooms - Key Financial Profile & Indicators                                                              | 49       |
|              | Bed Shop Ltd - Key Financial Profile & Indicators                                                                   | 50       |
|              | Beds Direct Nationwide Ltd - Key Financial Profile & Indicators Birch Bedrooms - Key Financial Profile & Indicators | 51<br>52 |
|              | Bollin Holme Bedrooms Ltd - Key Financial Profile & Indicators                                                      | 52       |
|              | Brian How Fitted Bedroom Furniture Ltd - Key Financial Profile & Indicators                                         | 54       |
|              | Britannia Wardrobes Ltd - Key Financial Profile & Indicators                                                        | 52<br>55 |
|              | Broadway Kitchens & Bedrooms (Midlands) Ltd - Key Financial Profile & Indicators                                    | 56       |
|              | Broadway Kitchens & Bedrooms Ltd - Key Financial Profile & Indicators                                               | 57       |
|              | Browns Bedrooms & Kitchens Ltd - Key Financial Profile & Indicators                                                 | 58       |
|              |                                                                                                                     | -        |