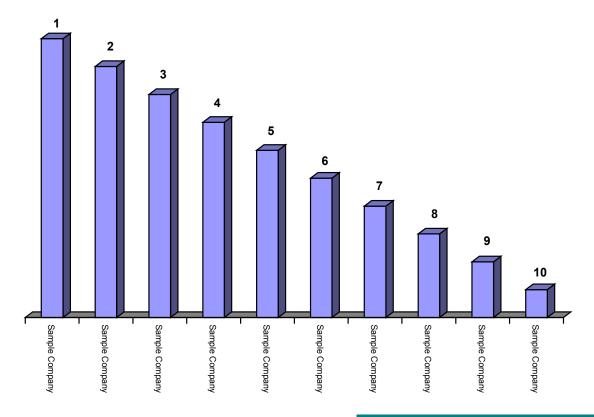

# © MTW Research 2008 Rank & Profile Report Contents

| 1.<br>2.     | INTRODUCTION TO COMPETITOR RANK & PROFILE REPORTS COMPETITOR RANKING - BEDROOM FURNITURE MARKET                     | 13<br>14 |
|--------------|---------------------------------------------------------------------------------------------------------------------|----------|
| 2.1          | Introduction to this Rank & Profile Report Rank                                                                     | 14<br>14 |
|              | Profile                                                                                                             | 14       |
| 2.2          | Bedroom Furniture Competitor Listing                                                                                | 15       |
| 3.           | BEDROOM FURNITURE MARKET COMPETITOR RANKINGS                                                                        | 17       |
| 3.1          | Introduction to the Rankings                                                                                        | 17       |
| 3.2          | Ranking by Turnover                                                                                                 | 17       |
| 3.2.1        | Top 10 Ranking Companies by Estimated Turnover 2007                                                                 | 17       |
| 3.2.2        | Top 100 Ranking Companies by Estimated Turnover 2007                                                                | 18       |
| 3.3          | Ranking by Profit                                                                                                   | 19       |
| 3.3.1        | Top 10 Ranking Companies by Estimated Profit 2007                                                                   | 19       |
| 3.3.2        | Top 100 Ranking Companies by Estimated Profit 2007                                                                  | 20       |
| 3.4          | Ranking by Fastest Asset Growth                                                                                     | 21       |
| 3.4.1        | Top 10 Ranking Companies by Fastest Asset Growth 2007                                                               | 21       |
| 3.4.2        | Top 100 Ranking Companies by Asset Growth 2004- 2007                                                                | 22       |
| 3.5          | Net Worth Ranking 2006/2007                                                                                         | 23       |
| 3.5.1        | Top 10 Ranking Companies by Estimated Net Worth 2006/2007                                                           | 23<br>23 |
| 3.5.2<br>3.6 | Top 100 Ranking Companies by Net Worth 2006/7                                                                       | 25       |
| 3.6.1        | Ranking by Fastest Net Worth Growth Top 10 Companies by Estimated Net Worth Growth 2004-2007                        | 25       |
| 3.6.2        | Top 100 Ranking Companies by Growth in Net Worth 2004-2007                                                          | 25       |
| 3.7          | Ranking by Number of Employees                                                                                      | 27       |
| 3.7.1        | Top 10 Companies by Number of Employees                                                                             | 27       |
| 3.7.2        | Top 100 Ranking Companies by Number of Employees in 2007                                                            | 27       |
| 4.           | BEDROOM FURNITURE COMPETITORS – KEY STATISTICS 2004-2007                                                            | 29       |
| 4.1          | Turnover Change –Top 100 Companies by % Growth 2004-2007                                                            | 29       |
| 4.1.1        | Top 10 Companies by % Change in Turnover 204-2007                                                                   | 29       |
| 4.1.2        | Top 100 Ranking Companies by % Change in Turnover in 2007                                                           | 29       |
| 4.2          | Profit Before Tax– Top 100 Companies By Estimated % Growth 2004-2007                                                | 31       |
| 4.2.1        | Top 10 Companies by % Change in Pre-Tax Profit 2004-2007                                                            | 31       |
| 4.2.2        | Top 100 Companies by % Change in Pre Tax Profit 2004-2007                                                           | 31       |
| 4.3          | Key Financial Indicators - Top 50 Bedroom Furniture Companies 2006/2007                                             | 33       |
| 4.3.1        | Debtors – Top 50 Companies                                                                                          | 33       |
| 4.3.2        | Fixed & Current Assets – Top 50 Companies                                                                           | 34       |
| 4.3.3        | Current & Long Term Liabilities – Top 50 Companies                                                                  | 35       |
| 4.3.4        | Net Worth – Top 50 Bedroom Furniture Companies                                                                      | 36       |
| 5.           | PROFILES – BEDROOM FURNITURE MARKET COMPETITORS                                                                     | 37       |
|              | A & M Robinson Ltd - Key Financial Profile & Indicators                                                             | 37       |
|              | Academy Bedrooms Ltd - Key Financial Profile & Indicators                                                           | 38       |
|              | Adam Furniture Group plc - Key Financial Profile & Indicators                                                       | 39       |
|              | Alloa Bedroom Centre Ltd - Key Financial Profile & Indicators                                                       | 40       |
|              | Alstons Cabinets Ltd - Key Financial Profile & Indicators                                                           | 41       |
|              | And So To Bed Ltd - Key Financial Profile & Indicators                                                              | 42       |
|              | Ashbourne & Maple Ltd - Key Financial Profile & Indicators                                                          | 43       |
|              | Ashley Ann Ltd - Key Financial Profile & Indicators                                                                 | 44       |
|              | Avon Interiors Ltd - Key Financial Profile & Indicators                                                             | 45       |
|              | B B Trade Kitchens and Bedrooms Ltd - Key Financial Profile & Indicators                                            | 46       |
|              | B K S Interior Designs Ltd - Key Financial Profile & Indicators                                                     | 47       |
|              | B M S Kitchens & Bedrooms Ltd - Key Financial Profile & Indicators                                                  | 48       |
|              | Barwoods Bedrooms - Key Financial Profile & Indicators                                                              | 49       |
|              | Bed Shop Ltd - Key Financial Profile & Indicators                                                                   | 50       |
|              | Beds Direct Nationwide Ltd - Key Financial Profile & Indicators Birch Bedrooms - Key Financial Profile & Indicators | 51<br>52 |
|              | Bollin Holme Bedrooms Ltd - Key Financial Profile & Indicators                                                      | 52       |
|              | Brian How Fitted Bedroom Furniture Ltd - Key Financial Profile & Indicators                                         | 54       |
|              | Britannia Wardrobes Ltd - Key Financial Profile & Indicators                                                        | 52<br>55 |
|              | Broadway Kitchens & Bedrooms (Midlands) Ltd - Key Financial Profile & Indicators                                    | 56       |
|              | Broadway Kitchens & Bedrooms Ltd - Key Financial Profile & Indicators                                               | 57       |
|              | Browns Bedrooms & Kitchens Ltd - Key Financial Profile & Indicators                                                 | 58       |
|              |                                                                                                                     | -        |