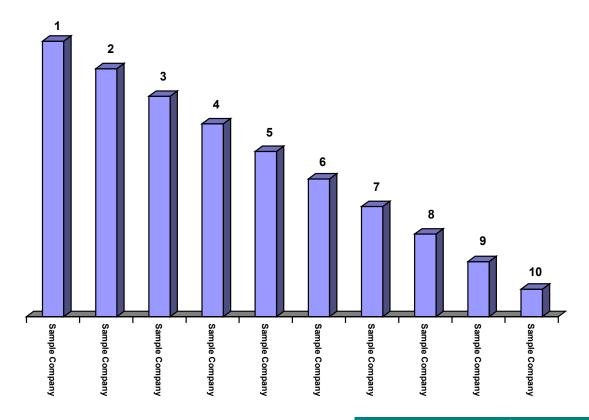

# © MTW Research 2008 Rank & Profile Report Contents

| 1.<br>2.     | INTRODUCTION TO COMPETITOR RANK & PROFILE REPORTS COMPETITOR RANKING - BEDROOM FURNITURE MARKET                     | 13<br>14 |
|--------------|---------------------------------------------------------------------------------------------------------------------|----------|
| 2.1          | Introduction to this Rank & Profile Report Rank                                                                     | 14<br>14 |
|              | Profile                                                                                                             | 14       |
| 2.2          | Bedroom Furniture Competitor Listing                                                                                | 15       |
| 3.           | BEDROOM FURNITURE MARKET COMPETITOR RANKINGS                                                                        | 17       |
| 3.1          | Introduction to the Rankings                                                                                        | 17       |
| 3.2          | Ranking by Turnover                                                                                                 | 17       |
| 3.2.1        | Top 10 Ranking Companies by Estimated Turnover 2007                                                                 | 17       |
| 3.2.2        | Top 100 Ranking Companies by Estimated Turnover 2007                                                                | 18       |
| 3.3          | Ranking by Profit                                                                                                   | 19       |
| 3.3.1        | Top 10 Ranking Companies by Estimated Profit 2007                                                                   | 19       |
| 3.3.2        | Top 100 Ranking Companies by Estimated Profit 2007                                                                  | 20       |
| 3.4          | Ranking by Fastest Asset Growth                                                                                     | 21       |
| 3.4.1        | Top 10 Ranking Companies by Fastest Asset Growth 2007                                                               | 21       |
| 3.4.2        | Top 100 Ranking Companies by Asset Growth 2004- 2007                                                                | 22       |
| 3.5          | Net Worth Ranking 2006/2007                                                                                         | 23       |
| 3.5.1        | Top 10 Ranking Companies by Estimated Net Worth 2006/2007                                                           | 23<br>23 |
| 3.5.2<br>3.6 | Top 100 Ranking Companies by Net Worth 2006/7                                                                       | 25       |
| 3.6.1        | Ranking by Fastest Net Worth Growth Top 10 Companies by Estimated Net Worth Growth 2004-2007                        | 25       |
| 3.6.2        | Top 100 Ranking Companies by Growth in Net Worth 2004-2007                                                          | 25       |
| 3.7          | Ranking by Number of Employees                                                                                      | 27       |
| 3.7.1        | Top 10 Companies by Number of Employees                                                                             | 27       |
| 3.7.2        | Top 100 Ranking Companies by Number of Employees in 2007                                                            | 27       |
| 4.           | BEDROOM FURNITURE COMPETITORS – KEY STATISTICS 2004-2007                                                            | 29       |
| 4.1          | Turnover Change –Top 100 Companies by % Growth 2004-2007                                                            | 29       |
| 4.1.1        | Top 10 Companies by % Change in Turnover 204-2007                                                                   | 29       |
| 4.1.2        | Top 100 Ranking Companies by % Change in Turnover in 2007                                                           | 29       |
| 4.2          | Profit Before Tax– Top 100 Companies By Estimated % Growth 2004-2007                                                | 31       |
| 4.2.1        | Top 10 Companies by % Change in Pre-Tax Profit 2004-2007                                                            | 31       |
| 4.2.2        | Top 100 Companies by % Change in Pre Tax Profit 2004-2007                                                           | 31       |
| 4.3          | Key Financial Indicators - Top 50 Bedroom Furniture Companies 2006/2007                                             | 33       |
| 4.3.1        | Debtors – Top 50 Companies                                                                                          | 33       |
| 4.3.2        | Fixed & Current Assets – Top 50 Companies                                                                           | 34       |
| 4.3.3        | Current & Long Term Liabilities – Top 50 Companies                                                                  | 35       |
| 4.3.4        | Net Worth – Top 50 Bedroom Furniture Companies                                                                      | 36       |
| 5.           | PROFILES – BEDROOM FURNITURE MARKET COMPETITORS                                                                     | 37       |
|              | A & M Robinson Ltd - Key Financial Profile & Indicators                                                             | 37       |
|              | Academy Bedrooms Ltd - Key Financial Profile & Indicators                                                           | 38       |
|              | Adam Furniture Group plc - Key Financial Profile & Indicators                                                       | 39       |
|              | Alloa Bedroom Centre Ltd - Key Financial Profile & Indicators                                                       | 40       |
|              | Alstons Cabinets Ltd - Key Financial Profile & Indicators                                                           | 41       |
|              | And So To Bed Ltd - Key Financial Profile & Indicators                                                              | 42       |
|              | Ashbourne & Maple Ltd - Key Financial Profile & Indicators                                                          | 43       |
|              | Ashley Ann Ltd - Key Financial Profile & Indicators                                                                 | 44       |
|              | Avon Interiors Ltd - Key Financial Profile & Indicators                                                             | 45       |
|              | B B Trade Kitchens and Bedrooms Ltd - Key Financial Profile & Indicators                                            | 46       |
|              | B K S Interior Designs Ltd - Key Financial Profile & Indicators                                                     | 47       |
|              | B M S Kitchens & Bedrooms Ltd - Key Financial Profile & Indicators                                                  | 48       |
|              | Barwoods Bedrooms - Key Financial Profile & Indicators                                                              | 49       |
|              | Bed Shop Ltd - Key Financial Profile & Indicators                                                                   | 50       |
|              | Beds Direct Nationwide Ltd - Key Financial Profile & Indicators Birch Bedrooms - Key Financial Profile & Indicators | 51<br>52 |
|              | Bollin Holme Bedrooms Ltd - Key Financial Profile & Indicators                                                      | 52       |
|              | Brian How Fitted Bedroom Furniture Ltd - Key Financial Profile & Indicators                                         | 54       |
|              | Britannia Wardrobes Ltd - Key Financial Profile & Indicators                                                        | 52<br>55 |
|              | Broadway Kitchens & Bedrooms (Midlands) Ltd - Key Financial Profile & Indicators                                    | 56       |
|              | Broadway Kitchens & Bedrooms Ltd - Key Financial Profile & Indicators                                               | 57       |
|              | Browns Bedrooms & Kitchens Ltd - Key Financial Profile & Indicators                                                 | 58       |
|              |                                                                                                                     | -        |