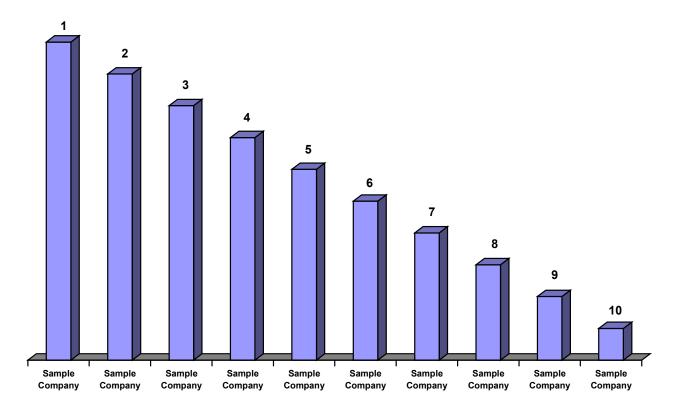

# © MTW Research 2008 Rank & Profile Report Contents

| 1.<br>2.     | INTRODUCTION TO COMPETITOR RANK & PROFILE REPORTS COMPETITOR RANKING - BEDROOM FURNITURE MARKET                     | 13<br>14 |
|--------------|---------------------------------------------------------------------------------------------------------------------|----------|
| 2.1          | Introduction to this Rank & Profile Report Rank                                                                     | 14<br>14 |
|              | Profile                                                                                                             | 14       |
| 2.2          | Bedroom Furniture Competitor Listing                                                                                | 15       |
| 3.           | BEDROOM FURNITURE MARKET COMPETITOR RANKINGS                                                                        | 17       |
| 3.1          | Introduction to the Rankings                                                                                        | 17       |
| 3.2          | Ranking by Turnover                                                                                                 | 17       |
| 3.2.1        | Top 10 Ranking Companies by Estimated Turnover 2007                                                                 | 17       |
| 3.2.2        | Top 100 Ranking Companies by Estimated Turnover 2007                                                                | 18       |
| 3.3          | Ranking by Profit                                                                                                   | 19       |
| 3.3.1        | Top 10 Ranking Companies by Estimated Profit 2007                                                                   | 19       |
| 3.3.2        | Top 100 Ranking Companies by Estimated Profit 2007                                                                  | 20       |
| 3.4          | Ranking by Fastest Asset Growth                                                                                     | 21       |
| 3.4.1        | Top 10 Ranking Companies by Fastest Asset Growth 2007                                                               | 21       |
| 3.4.2        | Top 100 Ranking Companies by Asset Growth 2004- 2007                                                                | 22       |
| 3.5          | Net Worth Ranking 2006/2007                                                                                         | 23       |
| 3.5.1        | Top 10 Ranking Companies by Estimated Net Worth 2006/2007                                                           | 23<br>23 |
| 3.5.2<br>3.6 | Top 100 Ranking Companies by Net Worth 2006/7                                                                       | 25       |
| 3.6.1        | Ranking by Fastest Net Worth Growth Top 10 Companies by Estimated Net Worth Growth 2004-2007                        | 25       |
| 3.6.2        | Top 100 Ranking Companies by Growth in Net Worth 2004-2007                                                          | 25       |
| 3.7          | Ranking by Number of Employees                                                                                      | 27       |
| 3.7.1        | Top 10 Companies by Number of Employees                                                                             | 27       |
| 3.7.2        | Top 100 Ranking Companies by Number of Employees in 2007                                                            | 27       |
| 4.           | BEDROOM FURNITURE COMPETITORS – KEY STATISTICS 2004-2007                                                            | 29       |
| 4.1          | Turnover Change –Top 100 Companies by % Growth 2004-2007                                                            | 29       |
| 4.1.1        | Top 10 Companies by % Change in Turnover 204-2007                                                                   | 29       |
| 4.1.2        | Top 100 Ranking Companies by % Change in Turnover in 2007                                                           | 29       |
| 4.2          | Profit Before Tax– Top 100 Companies By Estimated % Growth 2004-2007                                                | 31       |
| 4.2.1        | Top 10 Companies by % Change in Pre-Tax Profit 2004-2007                                                            | 31       |
| 4.2.2        | Top 100 Companies by % Change in Pre Tax Profit 2004-2007                                                           | 31       |
| 4.3          | Key Financial Indicators - Top 50 Bedroom Furniture Companies 2006/2007                                             | 33       |
| 4.3.1        | Debtors – Top 50 Companies                                                                                          | 33       |
| 4.3.2        | Fixed & Current Assets – Top 50 Companies                                                                           | 34       |
| 4.3.3        | Current & Long Term Liabilities – Top 50 Companies                                                                  | 35       |
| 4.3.4        | Net Worth – Top 50 Bedroom Furniture Companies                                                                      | 36       |
| 5.           | PROFILES – BEDROOM FURNITURE MARKET COMPETITORS                                                                     | 37       |
|              | A & M Robinson Ltd - Key Financial Profile & Indicators                                                             | 37       |
|              | Academy Bedrooms Ltd - Key Financial Profile & Indicators                                                           | 38       |
|              | Adam Furniture Group plc - Key Financial Profile & Indicators                                                       | 39       |
|              | Alloa Bedroom Centre Ltd - Key Financial Profile & Indicators                                                       | 40       |
|              | Alstons Cabinets Ltd - Key Financial Profile & Indicators                                                           | 41       |
|              | And So To Bed Ltd - Key Financial Profile & Indicators                                                              | 42       |
|              | Ashbourne & Maple Ltd - Key Financial Profile & Indicators                                                          | 43       |
|              | Ashley Ann Ltd - Key Financial Profile & Indicators                                                                 | 44       |
|              | Avon Interiors Ltd - Key Financial Profile & Indicators                                                             | 45       |
|              | B B Trade Kitchens and Bedrooms Ltd - Key Financial Profile & Indicators                                            | 46       |
|              | B K S Interior Designs Ltd - Key Financial Profile & Indicators                                                     | 47       |
|              | B M S Kitchens & Bedrooms Ltd - Key Financial Profile & Indicators                                                  | 48       |
|              | Barwoods Bedrooms - Key Financial Profile & Indicators                                                              | 49       |
|              | Bed Shop Ltd - Key Financial Profile & Indicators                                                                   | 50       |
|              | Beds Direct Nationwide Ltd - Key Financial Profile & Indicators Birch Bedrooms - Key Financial Profile & Indicators | 51<br>52 |
|              | Bollin Holme Bedrooms Ltd - Key Financial Profile & Indicators                                                      | 52       |
|              | Brian How Fitted Bedroom Furniture Ltd - Key Financial Profile & Indicators                                         | 54       |
|              | Britannia Wardrobes Ltd - Key Financial Profile & Indicators                                                        | 52<br>55 |
|              | Broadway Kitchens & Bedrooms (Midlands) Ltd - Key Financial Profile & Indicators                                    | 56       |
|              | Broadway Kitchens & Bedrooms Ltd - Key Financial Profile & Indicators                                               | 57       |
|              | Browns Bedrooms & Kitchens Ltd - Key Financial Profile & Indicators                                                 | 58       |
|              |                                                                                                                     | -        |