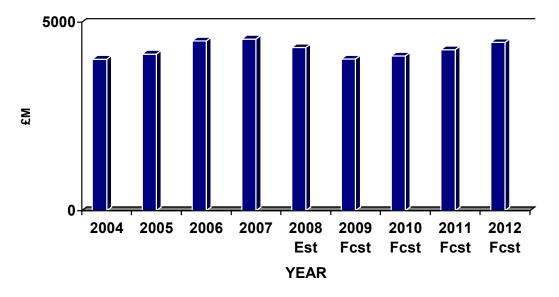

#### 2.3.1 Electrical Wholesalers Sales Revenue 2004-2012

The following table illustrates the performance of the selected Electrical Wholesalers in terms of combined sales revenues between 2004 and 2007 and forecasts to 2012:-

Figure 2: Electrical Wholesalers Market Sales 2004-2012 £M (Figures Censored in Sample)

Source: MTW Research / Company Financials

In 2007, the combined sales of the Electrical Wholesalers identified reached around £x billion, reflecting growth of just over x% since 2004. As illustrated, the UK electrical wholesalers have experienced xxxxxx xxxxxxx xxxxxxx performance in recent years, the market performing xxxxxx xxxx in xxxx with sales xxxxxx by more than x%.